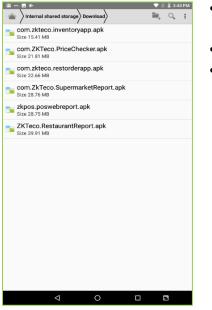

### 1. To install ZKPOS Web Android Report App on Your Phone or Tablet:

- Uninstall any existing versions of ZKPOS Web Android Report App Application you have installed.
- Locate and Click the file zkpos.poswebreport.apk
- Click on zkpos.poswebreport.apk.

- Image: Image:
  - Click INSTALL button.

Internal shared storage) Download
Internal shared storage)
Internal shared storage) Download
Internal shared storage)
Internal shared storage) Download
Internal shared storage)