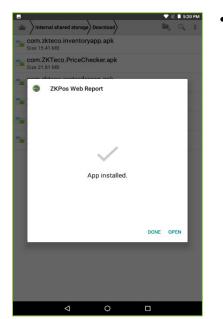

 $\triangleleft$ 

0

• After clicking the Install button, it starts to install.

• After the installation is finished, click OPEN button.

- 2. To Configure ZKPOS Web Android Report App on Your Phone or Tablet:
- After installation finishes you have to see ZKPOS Web Android Report app icon on the Home Screen.
- Open it.
- After activating in the Restaurant POS Utility, you will get a USERNAME and PASSWORD there. So, you need to login in to the ZKPOS Web Android Report with that same user name and password.
- Enter the User Name and Password.